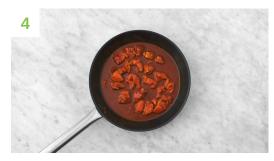

## Time to Simmer

- a) Next, stir in the chicken stock paste and water for the curry (see pantry for amount).
- b) Bring to the boil, then lower the heat so the sauce simmers gently.
- c) Cook until the chicken is cooked through, 3-4 mins. **IMPORTANT:** The chicken is cooked when no longer pink in the middle.