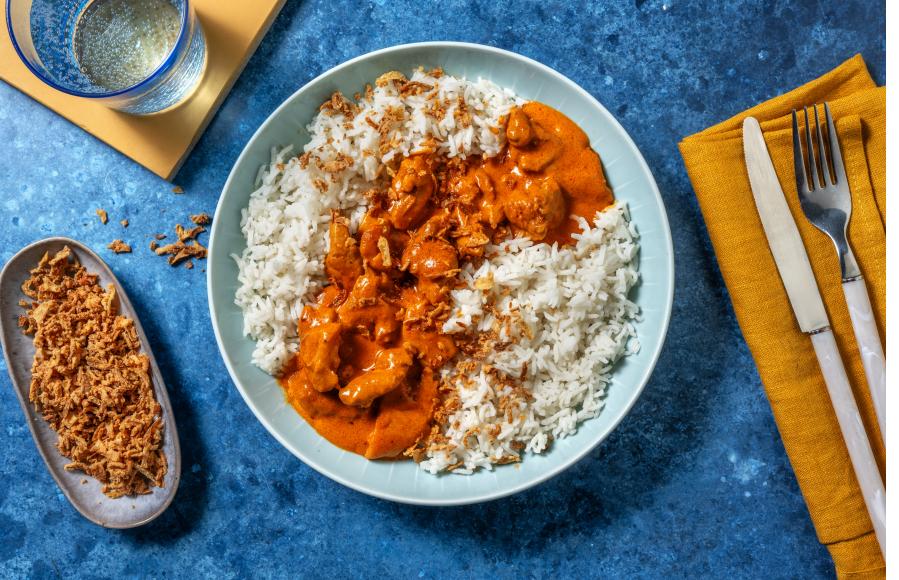

#### Serve

- a) Share the rice out between your serving bowls.
- b) Spoon over the tandoori chicken masala curry.
- c) Sprinkle over the crispy onions to finish.