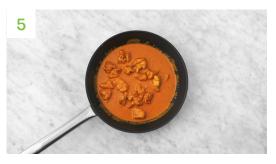

# **Finishing Touches**

- a) Once the chicken is cooked, stir in the creme fraiche, mango chutney and butter (see pantry for amount) until the butter is melted.
- b) Add the spinach to the pan a handful at a time until wilted and piping hot, 1-2 mins.
- c) Taste and season with salt and pepper if needed.
- d) Remove from the heat. Add a splash more water if you feel it needs it.