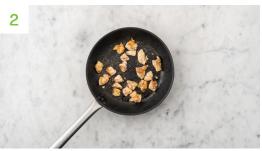

# Fry the Chicken

- a) Meanwhile, heat a drizzle of oil in a large frying pan on medium-high heat.
- b) Once hot, add the diced chicken to the pan and season with salt and pepper.
- c) Cook until browned all over, 5-6 mins. Turn occasionally. **IMPORTANT**: Wash your hands and equipment after handling raw chicken and its packaging.