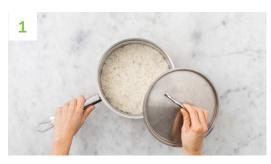

#### Cook the Rice

- a) Boil a half-full kettle.
- b) Pour the boiled water into a large saucepan with 1/4 tsp salt on high heat. Add the rice and cook for 10-12 mins.
- c) Once cooked, drain in a sieve and pop back in the pan. Cover with a lid and leave to the side until ready to serve.