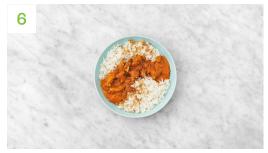

#### Serve

- a) Share the rice out between your serving bowls.
- b) Spoon over the tandoori chicken masala curry.
- c) Sprinkle over the crispy onions to finish.

# Enjoy!