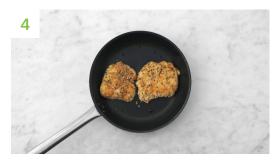

Once hot, carefully lay the **chicken** into the pan and fry until golden brown, 2-3 mins on each side. Adjust the heat if necessary.

Transfer the **chicken** to a baking tray and bake on the middle shelf of your oven until cooked through, 8-10 mins. Discard the **oil** from the **chicken** pan. **IMPORTANT:** The chicken is cooked when no longer pink in the middle.