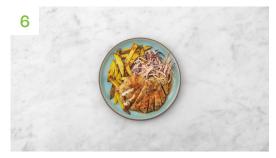

# Slice and Serve

When everything's ready, thinly slice the schnitzel and transfer to your plates.

Drizzle over the gochujang butter sauce (stir well to combine again and reheat if needed).

Serve the **sweet chilli slaw** and **fries** alongside.