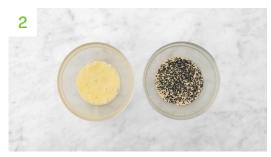

## Oh Crumbs

Meanwhile, crack the egg (see pantry for amount) into a medium bowl and whisk.

Put the **breadcrumbs** and **black sesame seeds** into another bowl and season with the salt for the **breadcrumbs** (see pantry for amount) and **pepper**.