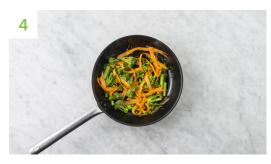

# Stir-Fry the Veg

Once the **mince** is cooked, transfer it to a bowl and cover to keep warm.

Wipe out your (now empty) frying pan and return to medium-high heat with a drizzle of **oil**.

Once hot, add the **Tenderstem®** and stir-fry for 2-3 mins, then add the **carrot ribbons** and **garlic** and stir-fry for 30 secs more.

Add a splash of **water**, then cover with a lid (or foil) and allow to cook until tender, 2-3 mins more. Season with **salt** and **pepper**.