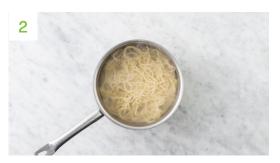

## Cook the Noodles

When your pan of **water** is boiling, add the **noodles** and cook until tender, 4 mins.

Once cooked, drain in a sieve and run under **cold water** to stop them sticking together.