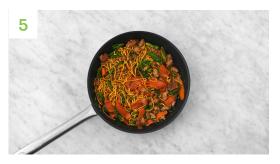

Once the **veg** is cooked, add the **cooked mince** and **noodles** to the pan.

Pour in the **sticky sauce** and stir together until piping hot, 2-3 mins.