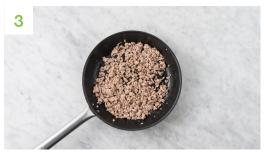

# Fry the Mince

Meanwhile, heat a large frying pan on medium-high heat (no oil).

Once hot, add the **pork mince** and fry until browned, 5-6 mins. Use a spoon to break it up as it cooks, then drain and discard any excess fat.

Season with **salt** and **pepper**. **IMPORTANT**: Wash your hands and equipment after handling raw mince. It's cooked when no longer pink in the middle.