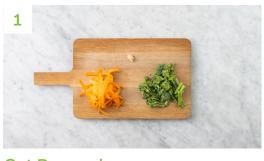

# **Get Prepped**

Bring a large saucepan of water to the boil with ½ tsp salt for the noodles.

Trim and peel the **carrot**. Use the peeler to peel long ribbons down the length of the **carrot**, stopping at the core.

Cut the **Tenderstem® broccoli** into thirds. Peel and grate the **garlic** (or use a garlic press).