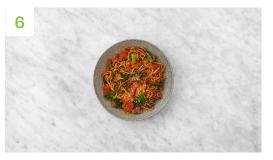

#### Serve

When ready, share the **honey sesame pork noodles** between your bowls.

Sprinkle over the remaining **sesame seeds** to finish for those who'd like them.