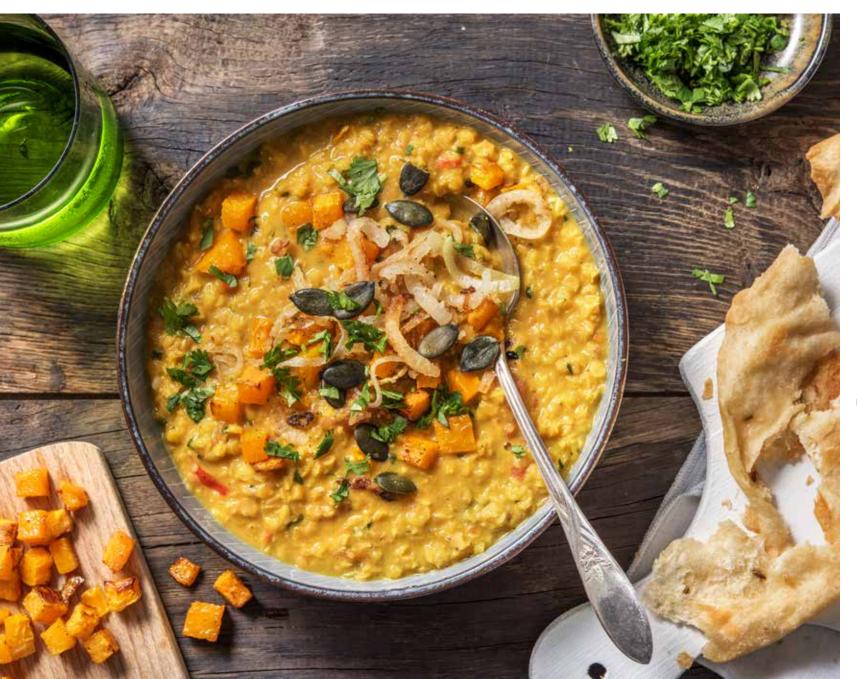

# **Coconut Dal**

## with Roasted Butternut Squash, Crispy Onions and Naans

**CLASSIC** 40 Minutes • 1.5 of your 5 a day • Veggie

Mild Curry Powder

Onion

Red Chilli

Vine Tomato

Coriander

Vegetable Stock Powder

#### 6. Serve

Once the **coconut dal** has thickened and the lentils are cooked, taste for seasoning and add salt and black pepper if needed. Stir in half the coriander. Serve in big bowls with the roasted butternut squash, crispy onions and pumpkin **seeds** stacked on top. Sprinkle over the remaining coriander and mop up with your naans.