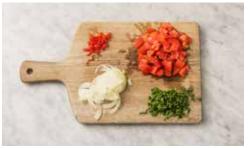

## 2. Prep the Veggies

Halve, peel and thinly slice the onion. Halve the **chilli** lengthways, deseed then finely chop. Chop the vine tomato into 2cm chunks. Roughly chop the coriander (stalks and all).