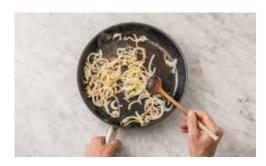

## 4. Crispy Onion Time!

Separate the onion slices. Toss them in the flour and season with a pinch of salt and pepper. Heat a splash of oil in a frying pan on high heat. When hot, fry the **onion** until coloured and crispy, 2-3 mins. Turn once or twice, then transfer to some kitchen paper to absorb any excess oil.