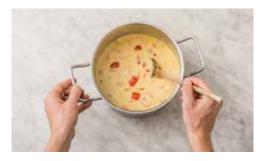

### 3. Cook the Dal

Heat a splash of oil in a large saucepan on medium heat, add the remaining curry powder, tomato and as much chilli as you dare. Cook for 1 minute. Add the water (see ingredients for amount), vegetable stock powder, coconut milk and red lentils to the saucepan. Simmer until the lentils are soft, 20-25 mins. Stir every couple of minutes to check the **lentils** don't catch on the bottom of the pan.