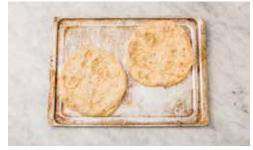

## 5. Warm the Naans

Meanwhile, pop the naans into the oven to warm through for 2-3 mins.