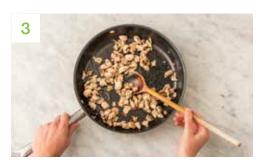

## Start the Curry

Meanwhile, heat a drizzle of **oil** in a large frying pan on medium-high heat. Once hot, add the diced chicken and season with salt and pepper. Cook until browned all over, 5-6 mins. Turn occasionally. **IMPORTANT:** Wash your hands and equipment after handling raw chicken and its packaging. Add the onion and cook until softened, 4-5 mins. Stir in the Indonesian style spice mix and garlic. Cook, stirring, for 1 min.