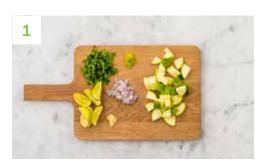

## **Get Prepped**

Halve, peel and chop the red onion into small pieces. Trim the courgette then quarter lengthways. Chop widthways into small pieces. Peel and grate the **garlic** (or use a garlic press). Zest the lime and cut into wedges. Roughly chop the coriander (stalks and all).