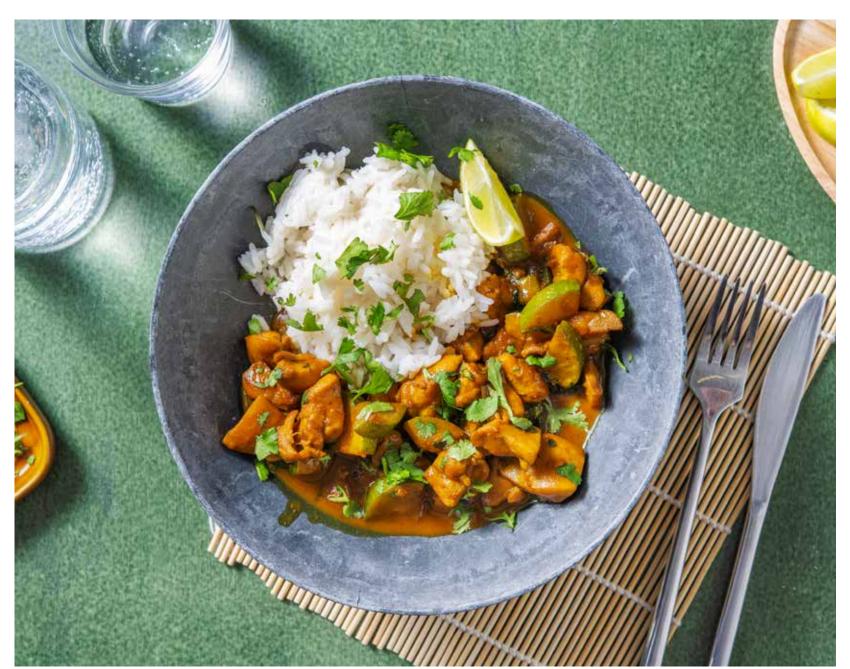

# Indonesian Style Coconut Chicken Curry

with Courgette and Zesty Rice

Eat Me Early • 25-30 Minutes • Medium Spice • 1 of your 5 a day

Courgette

**Garlic Clove** 

Basmati Rice

Indonesian Style Spice Mix

Ketjap Manis

#### Serve

Divide the **rice** between your bowls. Top with the curry, a sprinkle of remaining coriander and serve with the remaining lime wedges for squeezing over.