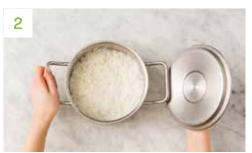

#### Cook the Rice

Pour the cold water for the rice (see ingredients for amount) into a medium saucepan with a tightfitting lid. Stir in the rice and 1/4 tsp salt, cover with the lid and bring to the boil on medium-high heat. Once boiling, turn the heat down to medium. Leave to cook for 10 mins, then remove the pan from the heat (still covered) and leave to the side for another 10 mins or until ready to serve (the rice will continue to cook in its own steam).