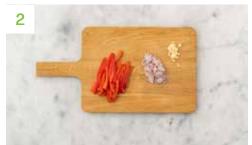

#### **Prep Time**

Meanwhile, halve, peel and thinly slice the **shallot**. Peel and grate the **garlic** (or use a garlic press). Halve the **pepper** and discard the core and seeds. Slice into thin strips.