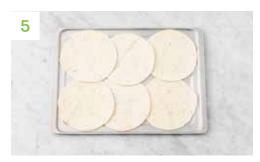

#### Warm the Tortillas

Pop the tortillas onto a baking tray and into the oven to warm through, 1-2 mins.