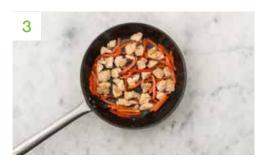

## **Start Cooking**

Heat a drizzle of oil in a large frying pan on medium-high heat.

Once hot, add the diced chicken and sliced pepper to the pan. Season with salt and pepper.

Stir-fry until the **peppers** have softened and the **chicken** is golden all over, 6-8 mins. **IMPORTANT**: Wash your hands and equipment after handling raw chicken and its packaging.