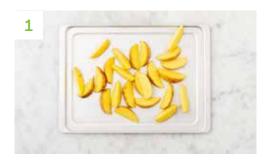

### Roast the Wedges

Preheat your oven to 220°C/200°C fan/gas mark 7. Chop the potatoes into 2cm wide wedges (no need to peel). Pop onto a large baking tray. Drizzle with oil, season with salt and pepper, then toss to coat. Spread out in a single layer. TIP: Use two baking trays if necessary.