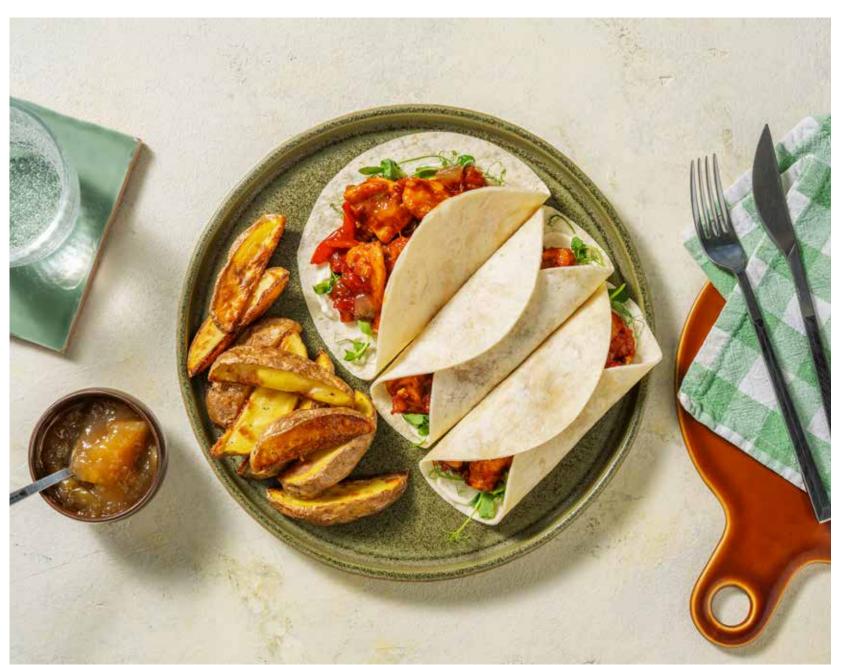

# Mango Chutney Curried Chicken Wraps

with Wedges, Pepper and Pea Shoots

Classic Eat Me Early • 40-45 Minutes • Mild Spice • 1 of your 5 a day

Potatoes

**Echalion Shallot** 

**Garlic Clove** 

Bell Pepper

Diced Chicken

## Assemble your Wraps

Lay the tortillas (3 per person) onto your plates and share out **half** the **mayonnaise** in the centre of each one (see ingredients for amount).

Add the pea shoots and mango chutney chicken, then drizzle over the remaining mayo and mango chutney.

Fold over one end to encase the **filling** and roll up. Serve with the wedges alongside.

Enjoy!