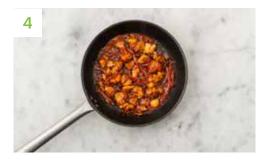

Meanwhile, mix the garlic, tomato puree, North Indian style spice mix and half the mango chutney together in a small bowl.

Once the **chicken** is cooked, stir the **mixture** into the pan until well combined. Cook until everything begins to caramelise, 1 more min, then remove from the heat.