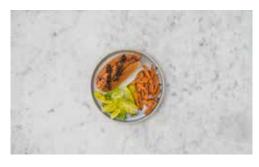

## 6. Serve

a) Serve alongside the sweet potato fries and baby gem salad.

**Enjoy!** 