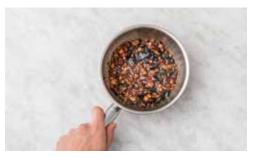

#### 2. Make the Bacon Jam

- **a)** Meanwhile, heat a drizzle of **oil** in a small saucepan on medium-high heat.
- **b)** Add the **bacon lardons** and cook, stirring occasionally, until crisp and golden, 6-7 mins. **IMPORTANT:** Cook the bacon lardons throughout.
- **c)** Stir in the **onion marmalade**, **sugar** and **water** (see ingredients for amount).
- **d)** Bubble until thickened and jammy, 2-3 mins, then set aside.