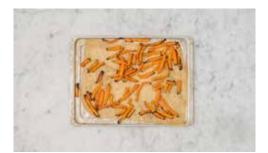

## 1. Bake the Fries

- a) Preheat your oven to 210°C.
- **b)** Pop the **sweet potato fries** and **BBQ sausages** on a baking tray.
- c) Drizzle the **fries** with **oil** and season with **salt** and **pepper**. Toss to coat then spread out and roast on the top shelf of your oven until golden and the **sausages** are cooked, 18-20 mins. **IMPORTANT:** The sausages are cooked when no longer pink in the middle.