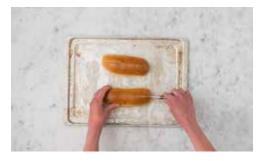

### 5. Assemble

- a) Once the sausages are cooked, slice the **brioche bun** down the middle.
- **b)** Pop a **sausage** in the **bun** then spoon over the **bacon jam**.