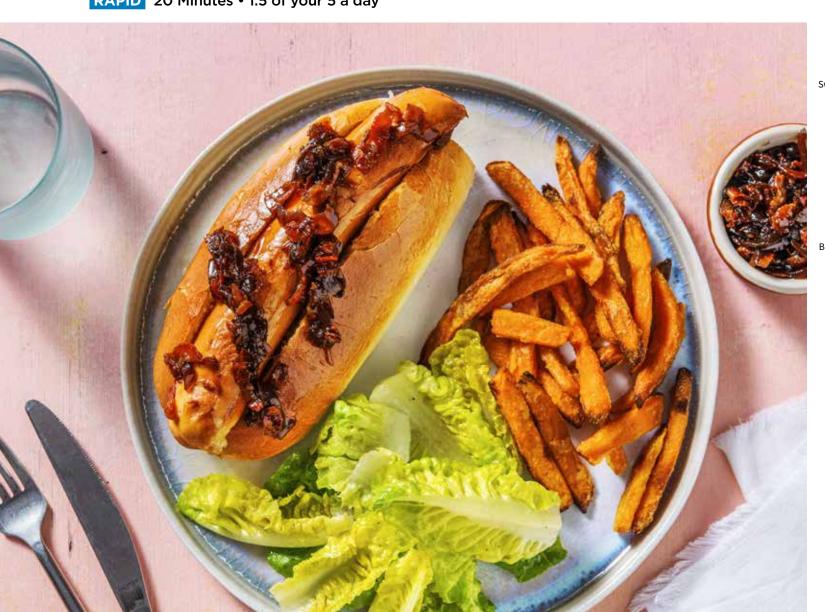

# **Speedy BBQ Sausages**

with Bacon Jam and Salad

RAPID 20 Minutes • 1.5 of your 5 a day

Sweet Potato Fries

BBQ Smoked Sausage

Original Onion Marmalade

Bacon Lardons

Baby Gem Lettuce

### 5. Assemble

- a) Once the sausages are cooked, slice the **brioche bun** down the middle.
- **b)** Pop a **sausage** in the **bun** then spoon over the **bacon jam**.

## 6. Serve

a) Serve alongside the sweet potato fries and baby gem salad.

**Enjoy!** 