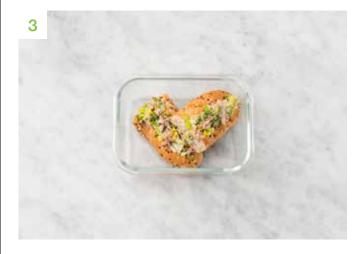

#### **Finish**

- a) Slice the **seeded roll** in half lengthways.
- **b)** Fill the **seeded roll** with the **tuna mix**.