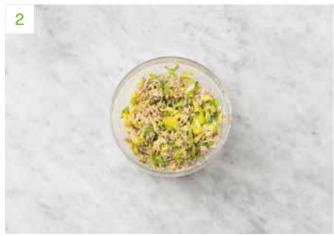

#### Make the Mix

a) Pop the baby gem, tuna and mayonnaise into a bowl and mix well to combine.