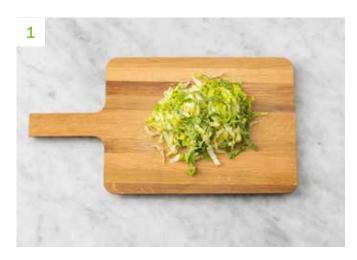

|          |

Nutrition for uncooked ingredients based on 2 person recipe.

# Allergens

4) Fish 8) Egg 13) Gluten

Please remember to check your ingredient packaging for information on allergens and traces of allergens!

Wash your hands before and after prep. Wash fruit and veg; but not meat! Use different chopping boards and utensils for raw and ready-to-eat foods (or wash in-between).

Boxes are packed in facilities that handle Peanut, Nut, Sesame, Fish, Crustaceans, Milk, Egg, Mustard, Celery, Soya, Gluten & Sulphites.

#### Contact

Thumbs up or thumbs down?

Head online or use our app to rate this recipe

You made this, now show it off! Share your creations with us: **#HelloFreshSnaps** 

HelloFresh UK

Packed in the UK The Fresh Farm 60 Worship St, London EC2A 2EZ







# Prep

a) Trim the baby gem then halve lengthways. Thinly slice widthways.



#### Make the Mix

a) Pop the baby gem, tuna and mayonnaise into a bowl and mix well to combine.



#### **Finish**

- a) Slice the **seeded roll** in half lengthways.
- **b)** Fill the **seeded roll** with the **tuna mix**.

# Enjoy!