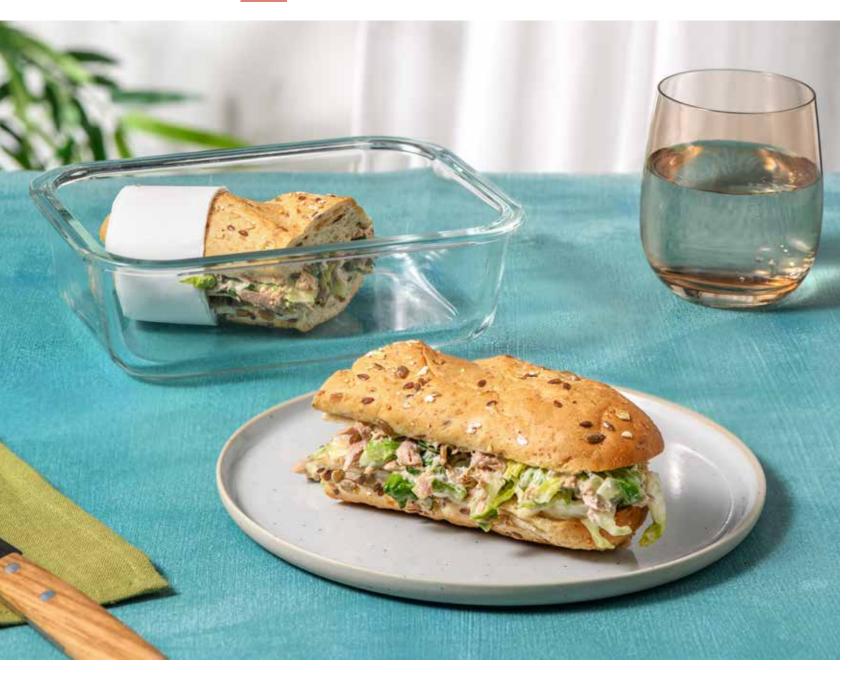

# Tuna Mayo Sandwich with Baby Gem

Lunch 5 Minutes

Mayonnaise

Seeded Roll

#### **Finish**

- a) Slice the **seeded roll** in half lengthways.
- **b)** Fill the **seeded roll** with the **tuna mix**.