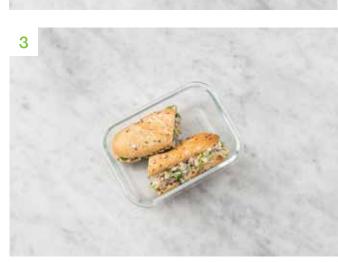

# **Finish**

- a) Slice the **seeded roll** in half lengthways.
- **b)** Fill the **roll** with the **tuna mix**, sandwich together, then slice in half.
- **c)** If you're eating right away, get stuck in! If not, pop it into a sealed container and into the fridge to eat later.