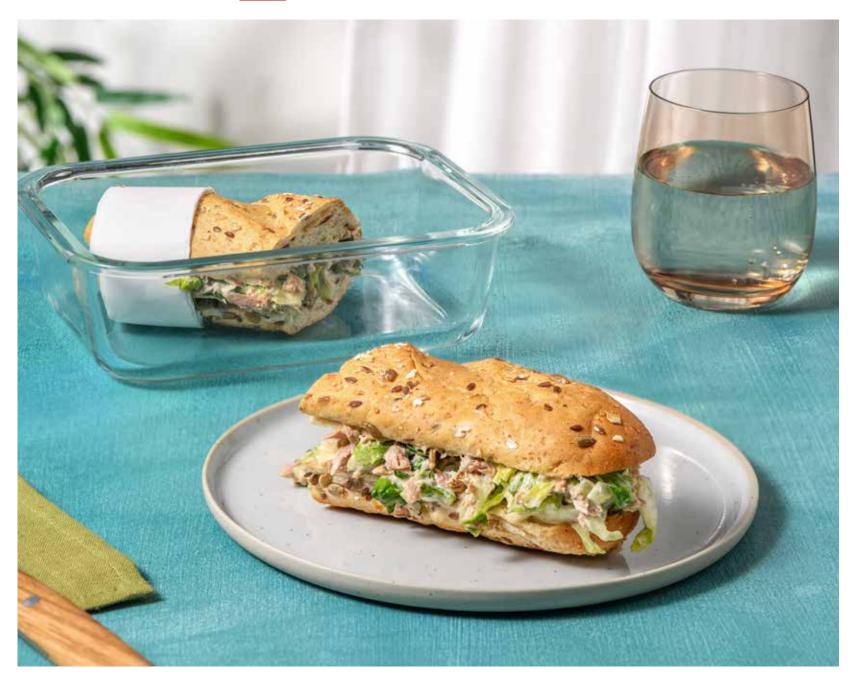

# Tuna Mayo Sandwich with Baby Gem

Lunch 5 Minutes

Mayonnaise

Basil Flavoured Tuna

Seeded Roll

# **Finish**

- a) Slice the **seeded roll** in half lengthways.
- **b)** Fill the **roll** with the **tuna mix**, sandwich together, then slice in half.
- **c)** If you're eating right away, get stuck in! If not, pop it into a sealed container and into the fridge to eat later.