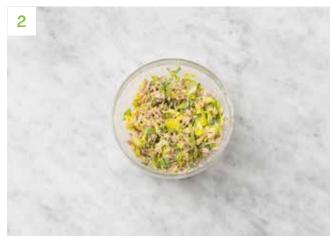

# Make the Mix

Prep

a) Pop the baby gem, tuna and mayonnaise into a bowl and mix well to combine.

a) Trim the baby gem, then halve lengthways. Thinly slice widthways.