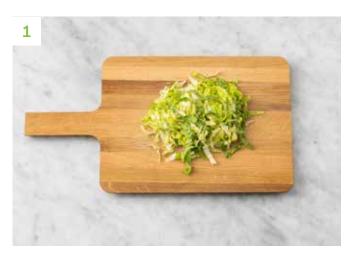

# Make the Mix

Prep

a) Pop the baby gem, tuna and mayonnaise into a bowl and mix well to combine.

a) Trim the baby gem, then halve lengthways. Thinly slice widthways.