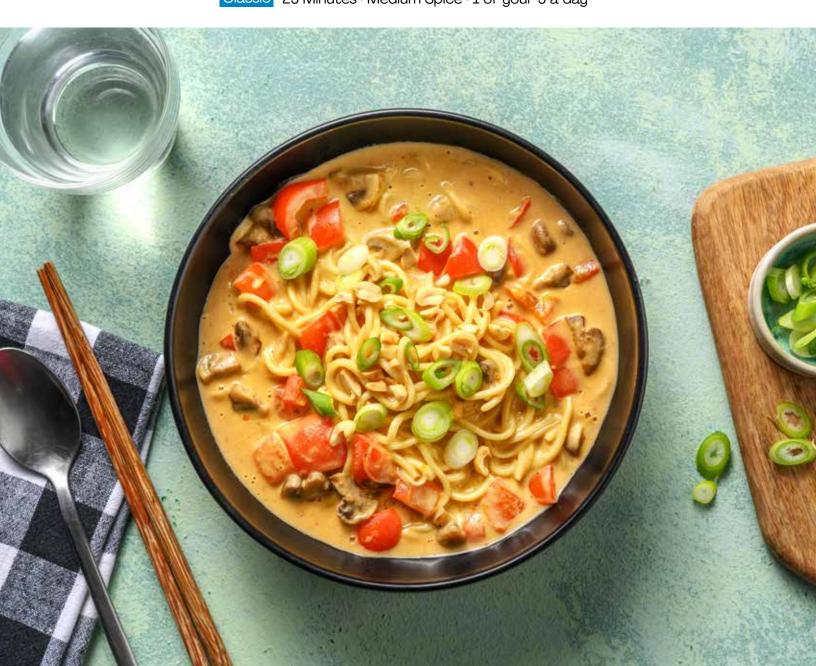

# Veggie Laksa Soup

with Mushrooms and Pepper

Classic 25 Minutes • Medium Spice • 1 of your 5 a day

Lemongrass

Vegetable Stock

Salted Peanuts

Soy Sauce

Bell Pepper

# Season and Serve

Remove and discard the **lemongrass**. Stir in the soy sauce and lime zest, then add lime juice and **salt** to taste. Share between your bowls and finish with a sprinkle of **peanuts** and **spring onion**.

# Enjoy!