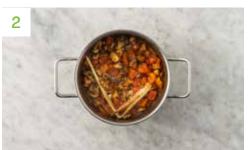

### Simmer the Laksa

Pour in the **coconut milk** and bring to a simmer. Stir in the **vegetable stock paste** and **water for** the sauce (see ingredients for amount) along with the **peanut butter**. Simmer until the **veggies** are soft, 3-4 mins.