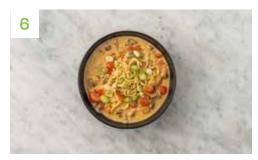

# Season and Serve

Remove and discard the **lemongrass**. Stir in the soy sauce and lime zest, then add lime juice and **salt** to taste. Share between your bowls and finish with a sprinkle of **peanuts** and **spring onion**.

# Enjoy!