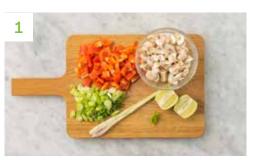

# **Prep Time**

Quarter the mushrooms. Halve the pepper and discard the core and seeds. Chop into 2cm pieces. Zest then halve the **lime**. Trim and thinly slice the spring onion. Bash the lemongrass stick with a saucepan to release the flavours.