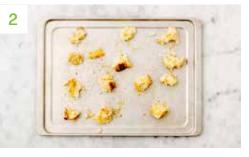

# **Toasting Time**

a) Heat a medium frying pan on medium heat (no oil).

b) Once hot, add the flaked almonds and dry-fry, stirring regularly, until lightly toasted, 3-4 mins. TIP: Watch them like a hawk as they can burn easily.

c) Once toasted, transfer the **almonds** to a small bowl and pop the pan back on medium heat with a drizzle of **oil**.

d) Once hot, add the garlic and stir-fry for 1 min.