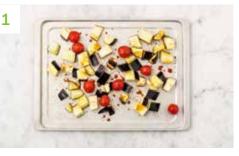

### Make your Croutons

a) Meanwhile, tear the ciabatta into roughly 2cm chunks and pop onto another baking tray. Drizzle with oil and season with salt and pepper.

**b**) Bake on the middle shelf of the oven until golden, 6-8 mins, then remove once cooked. c) While the croutons bake, peel and grate the garlic (or use a garlic press).