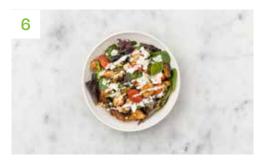

# **Finish and Serve**

a) Just before serving, mix in the baby leaves and croutons, then divide the salad between your bowls.

b) Crumble the Greek style salad cheese over the top and drizzle with the yoghurt.

c) Finish with a scattering of the toasted flaked almonds.

Enjoy!