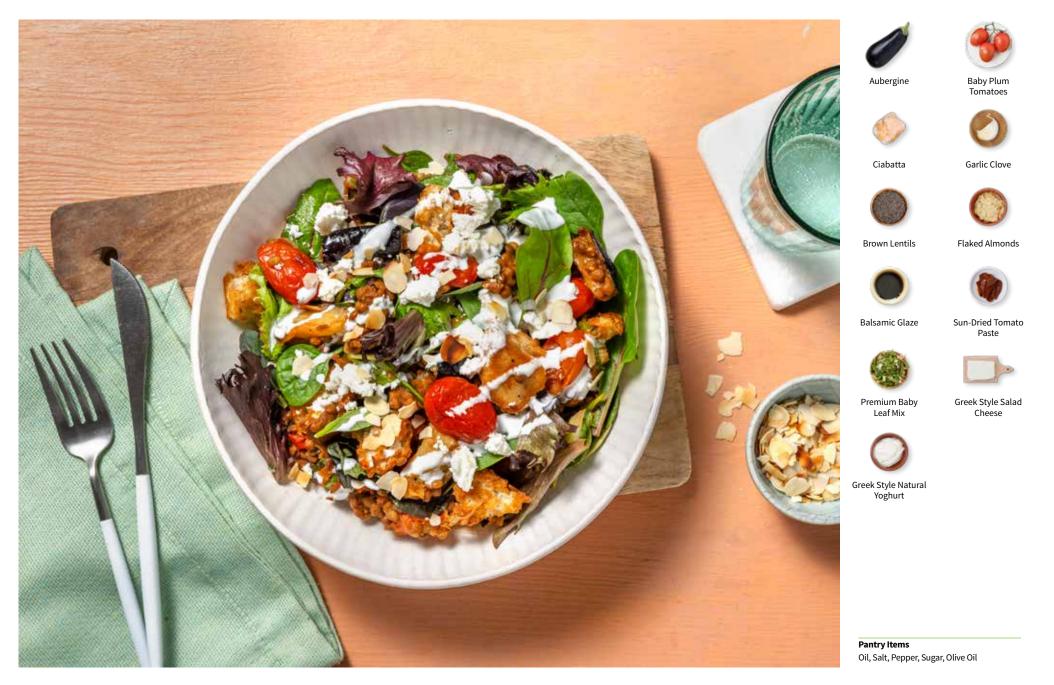

## Roast the Veg

a) Preheat your oven to 240°C/220°C fan/gas mark 9.

**b)** Trim the **aubergine**, then cut into roughly 2cm pieces.

c) Pop the **aubergine** and **tomatoes** onto a large baking tray. Drizzle with **oil**, season with **salt** and pepper, then toss to coat. Spread out in a single layer.

d) When the oven is hot, roast on the top shelf until soft and golden, 15-18 mins. Turn halfway through.